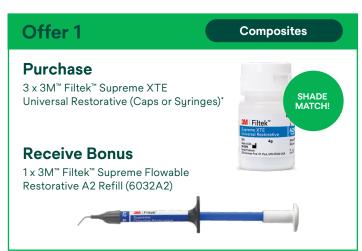

## **Dental Solutions National Promotions**

July-September 2024

\*Purchase based on 20 cap bottles, 2 x 10 cap bottles = 1 x 20 cap bottle. Note: Each 6032A2 refill contains 2 x 2g Syringes, Shade A2.

\*Mix and match allowed.