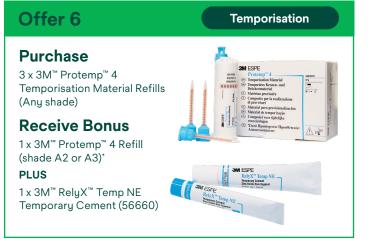

<sup>\*</sup>Please nominate your bonus shade. If shade is not nominated on claim, A2 will be provided.