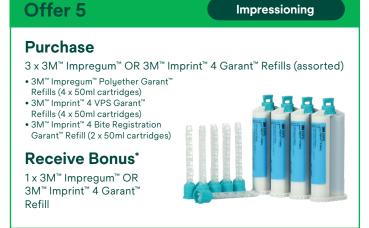

\*Mix and match allowed. Clinpro 5000 is a Pharmacist Only Medicine. Refer to the datasheet before prescribing.

\*Bonus try-in paste to be the same shade as purchased product.

\*Bonus to be of equal or lesser value to the lowest priced purchased product. Please nominate